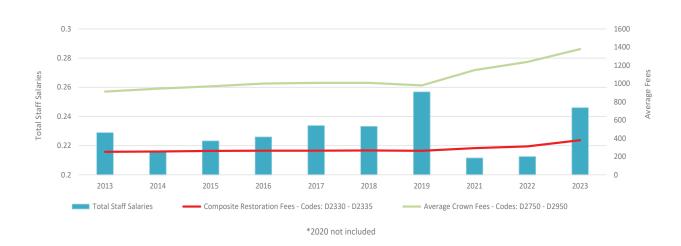

Dental Fee Survey for General Dentists

Salaries & Fees Average Analysis Procedure for Better Peforming Practices

Salaries, Composite Restoration Fees & Crown Fees Comparative

Yearly Analysis of Composite Restorations & Crown Fees