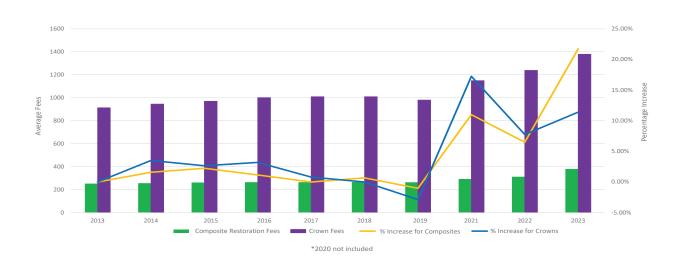

Dental Fee Survey for General Dentists

Salaries & Fees Average Analysis Procedure for Better Peforming Practices

Salaries, Composite Restoration Fees & Crown Fees Comparative

Yearly Analysis of Composite Restorations & Crown Fees