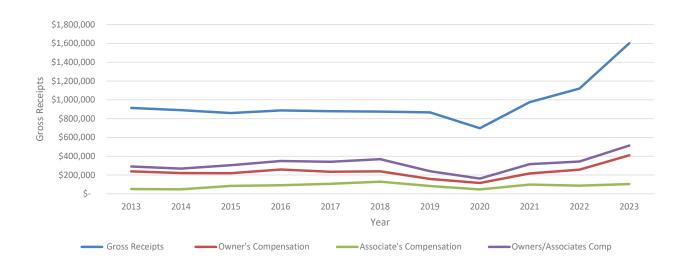

#### 28 | Charts & Graphs

Historical Performance

Facilities as a Percentage of Collections

Owners' & Associates' Compensation Graphs

Owners' & Associates' Compensation Percentage

Hygienist, Clinical & Clerical Wages